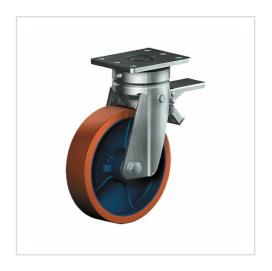

# Swivel castor with total lock QDT 151 ZK

Extra Heavy Duty Series QD - Wheel Z

-30 °C - +80 °C

#### Wheel

Tread: Cast polyurethane, 95±3 Shore A

Wheel centre, Cast-iron - painted

#### Fork

Pressed steel welded construction, with axial ball bearing and tapered roller bearing, dust protection ring, very strong integrated Kingpin, grease nipple, wheel axle with self-locking nut finish: zinc plated

| Swivel castor with total lock Wheel-Ø A x width B mm: 150x50 |               |
|--------------------------------------------------------------|---------------|
| Load Capacity kg:                                            | 700           |
| Load capacity tested according to EN 12530 and EN 12527      |               |
| Overall height H mm:                                         | 200           |
| Dimension of top plate TP                                    | 150x110       |
| mm:                                                          |               |
| Hole spacing HS mm:                                          | 105x80/121x59 |
| Hole-Ø HD mm:                                                | 12,5          |
| Swivel radius SR mm:                                         | 125           |
| Wheel bearing:                                               | Ball bearing  |