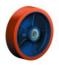

#### Wheel

Tread: Cast polyurethane, 95±3 Shore A

Wheel centre, Cast-iron - painted

#### Fork

Pressed steel welded construction, with axial ball bearing and tapered roller bearing, dust protection ring, very strong integrated Kingpin, grease nipple, wheel axle with self-locking nut finish: zinc plated