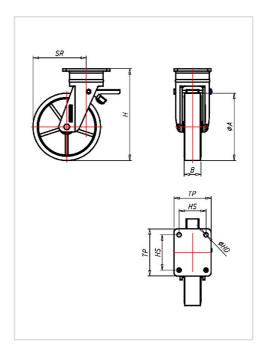

| Swivel castor with total lock Wheel-Ø A x width B mm: 150x50 |               |
|--------------------------------------------------------------|---------------|
| Load Capacity kg:                                            | 700           |
| Load capacity tested according to EN 12530 and EN 12527      |               |
| Overall height H mm:                                         | 200           |
| Dimension of top plate TP                                    | 150x110       |
| mm:                                                          |               |
| Hole spacing HS mm:                                          | 105x80/121x59 |
| Hole-Ø HD mm:                                                | 12,5          |
| Swivel radius SR mm:                                         | 125           |
| Wheel bearing:                                               | Ball bearing  |